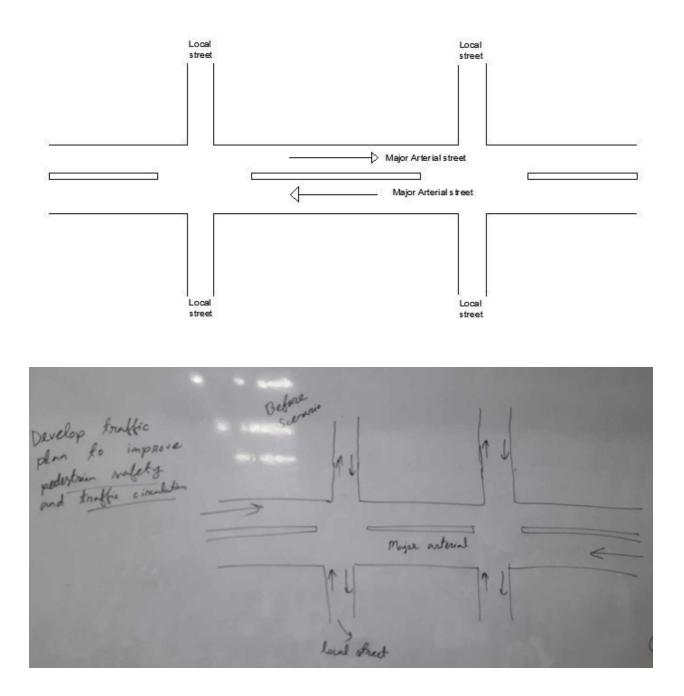

Develop traffic plan to improve pedestrian safety and traffic circulation for the following road section.

After traffic scenario () Implement one way traffic 2) Zebra crossing at mid in 9 local streets block of mayor arterial a) Install oneway traffic a) Eigzag road mathing right b) Flashing light installation. b) Banning opposite direction traffic signs C) fiveway road marking d) redestroin Crossing () Road marking for road signs. d'Install yield Day Install barrier Ng median so that pedestria road marking b) Provide gaved rail at footpath so that pedestria () Cannot do jegwalkin. Distall kerlstone of Parpate Kerlstone